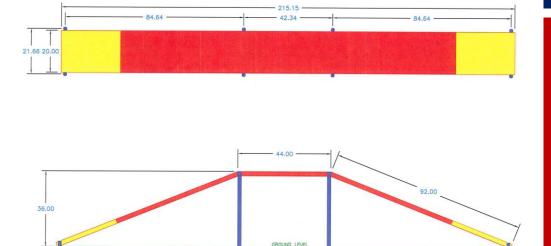

## **Top and Side Views:**

## 6402 DOG WALK RAMP

Rust proof 10 gauge, reinforced aluminum planks & schedule 40 aluminum posts

Exclusive PawsGrip ™ coating for maximum slip resistance

Standard Colors:
Red/Yellow, Blue/Pewter
or Green/Gray