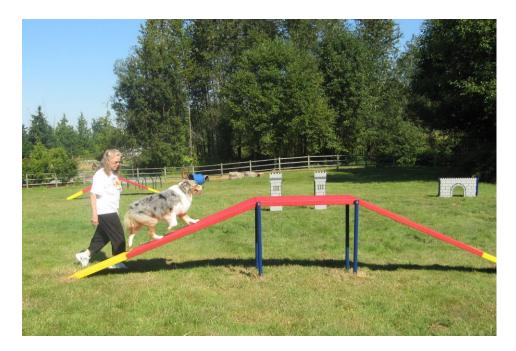

The Dog Walk Ramp requires your dog to walk up an elevated ramp, across the platform and down the other side. The ramp has a highly textured walking surface, is free of step strips and perforations, and is ideal for dogs of all sizes and abilities. Rust-proof aluminum materials, vandal resistant stainless steel hardware and a UV stable top coat are suitable for all weather conditions. Standard colors are Red, Blue or Green, and custom colors available for an additional charge.

## 6402 DOG WALK RAMP

Rust proof 10 gauge, reinforced aluminum planks & schedule 40 aluminum posts

Exclusive PawsGrip ™ coating for maximum slip resistance

Standard Colors:
Red/Yellow, Blue/Pewter
or Green/Gray

Free of step strips and perforations