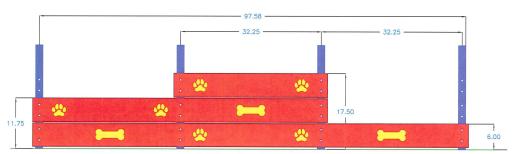

## **Top and Side Views:**

GROUND LEVEL

## 32.25

## 6606 TRI-LEVEL JUMP

Bi-color, solid poly planks mounted to powder coated, aluminum guide posts

Customizable,
precision routed paw
and bone details help
provide depth
perception

3 different plank heights