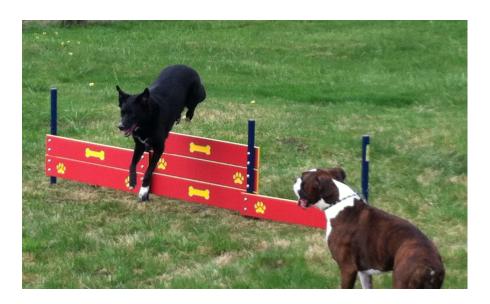

With three jumps in one component, the Tri-Level Jump is a space saving play feature suitable for any dog park. With different heights to help dogs of various sizes and ability levels develop jumping skills, this is manufactured with eco-friendly solid poly and rust-proof aluminum uprights. The planks also feature routed paw and bone details to assist with depth perception, and can also be customized with your park or community name. Standard colors are Red, Black, Blue or Green, with custom colors available for an additional charge.

## 6606 TRI-LEVEL JUMP

Bi-color, solid poly planks mounted to powder coated, aluminum guide posts

Customizable,
precision routed paw
and bone details help
provide depth
perception

3 different plank heights