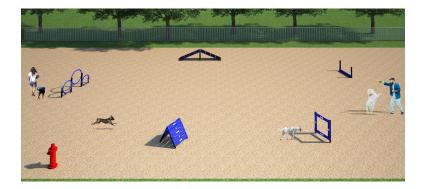

The Canine Courtyard Essentials kit is designed specifically for smaller spaces. It offers five agility components ideal for dogs of all sizes and abilities with one each: Corgi Climb, Collie Crawl, Husky Triple Hoop, Pointer Plank Jump and Westie Window Jump. Pricing also includes a courtesy 5% package discount compared to a la carte selections and a free Fire Hydrant (\$425.00 value). Kit also includes free customization of Pointer Plank and Westie Window Jump. For more details, please see specifications for individual components.

## 1019 CANINE COURTYARD ESSENTIALS

Manufactured with heavy gauge, reinforced aluminum and HDPE

Lifetime warranty against rust

Standard Colors: Green, Black, Blue or Red

Minimum
Recommended Area: