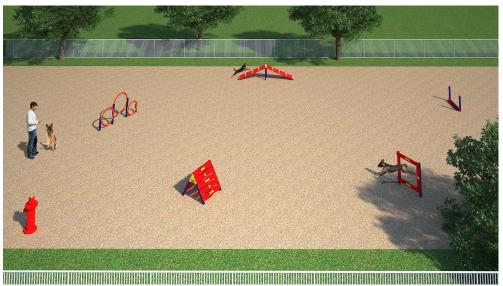

The Canine Courtyard Essentials kit is designed specifically for smaller spaces. It offers five agility components ideal for dogs of all sizes and abilities with one each: Corgi Climb, Collie Crawl, Husky Triple Hoop, Pointer Plank Jump and Westie Window Jump. Pricing also includes a courtesy 5% package discount compared to a la carte selections and a free Fire Hydrant (\$425.00 value). Kit also includes free customization of Pointer Plank and Westie Window Jump. For more details, please see specifications for individual components.

## 1019 CANINE COURTYARD ESSENTIALS

Manufactured with heavy gauge, reinforced aluminum and HDPE

Lifetime warranty against rust

Standard Colors: Green, Black, Blue or Red

Minimum
Recommended Area: