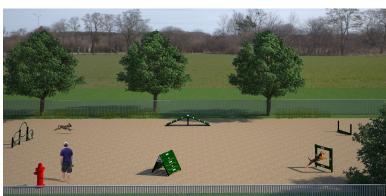

The Canine Courtyard Essentials kit is designed specifically for smaller spaces. It offers five agility components ideal for dogs of all sizes and abilities with one each: Corgi Climb, Collie Crawl, Husky Triple Hoop, Pointer Plank Jump and Westie Window Jump. Pricing also includes a courtesy 5% package discount compared to a la carte selections and a free Fire Hydrant (\$425.00 value). Kit also includes free customization of Pointer Plank and Westie Window Jump. For more details, please see specifications for individual components.

## 1019 CANINE COURTYARD ESSENTIALS

Manufactured with heavy gauge, reinforced aluminum and HDPE

Lifetime warranty against rust

Standard Colors: Green, Black, Blue or Red

Minimum
Recommended Area: